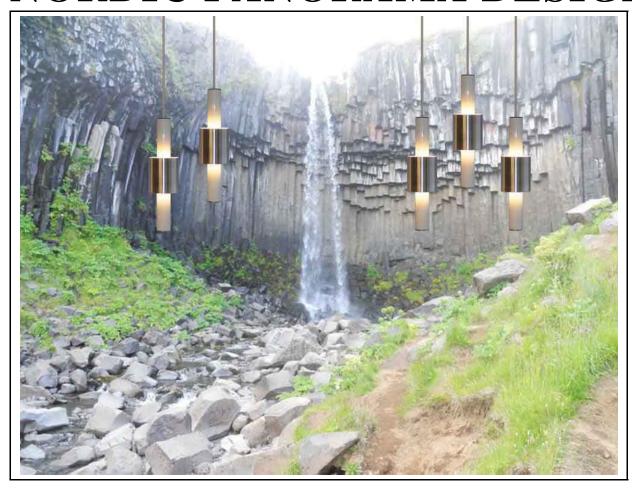

# NORDIC PANORAMA DESIGN

New LED pendants, model **PIPE** from ODSIF. Inspired by Nordic Nature – here Svartifoss in Iceland, where the hexagonal basalt columns underlying it almost remind you of pipes in a big church organ, wherefore ODSIF has named this new model PIPE