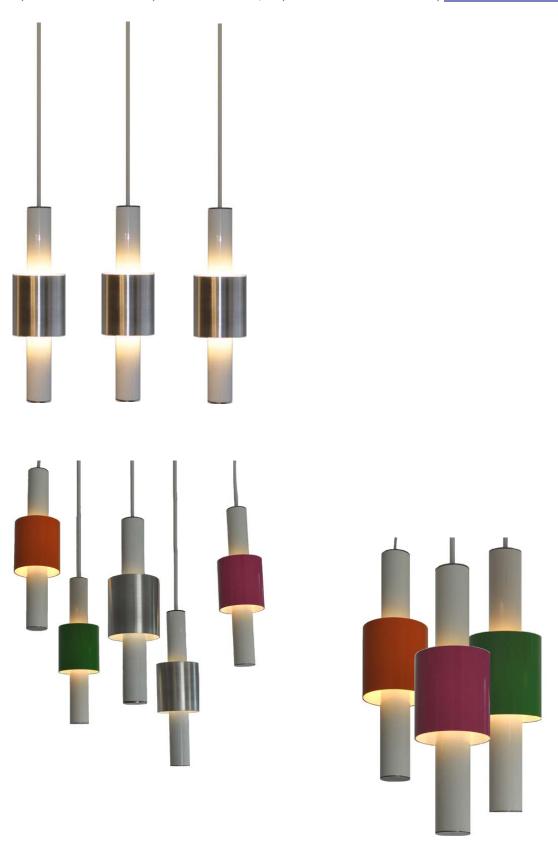

## CLASSICAL OR FRESH COLOURS

Produced from aluminium with polished anodized shade. The shade is available in several colours – e.g. fresh colours like pink, orange, and green, which lighten up your kitchen and dining room. The pendant look well when hanging together in a group or row. The LED lamp is 32 cm heigh and the diameter of the shade is 9 cm.